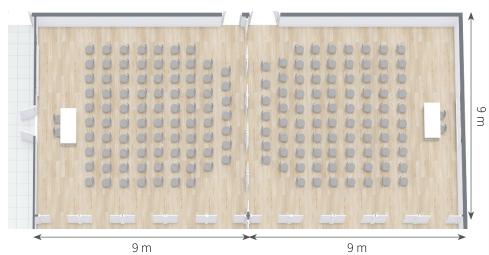

## Conference room A85+B85+C85+D85

AREA: 324 m<sup>2</sup> A/C: Yes HEATING: No WINDOWS: Yes HEIGHT: 2,90–3.10 m CAPACITY CLASSROOM: 200 CAPACITY THEATRE: 350 CAPACITY U-SEATING: 80 SLIDING WALLS: Yes BLACKOUT CURTAINS: Yes

### Equipment

INTERNET: Yes TELEPHONE: No WHITEBOARD: Yes FLIPCHART: Yes PROJECTOR: Yes SCREEN: Yes LOUD SPEAKERS: On request