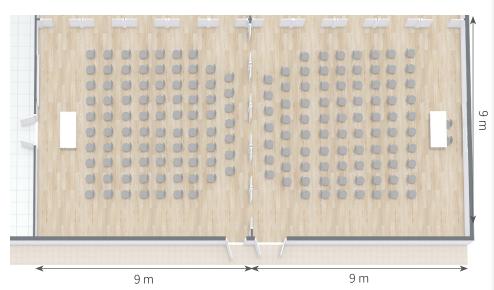

#### Conference room C85

Conference room D85

Conference room A85+B85 AREA: 81+81 m<sup>2</sup> A/C: Yes HEATING: No WINDOWS: Yes HEIGHT: 2,90–3.10 M CAPACITY CLASSROOM: 50+50 CAPACITY THEATRE: 85+85 CAPACITY U-SEATING: 30+30 SLIDING WALLS: Yes BLACKOUT CURTAINS: Yes

### Equipment

INTERNET: Yes TELEPHONE: No WHITEBOARD: Yes FLIPCHART: Yes PROJECTOR: Yes SCREEN: Yes LOUD SPEAKERS: On request