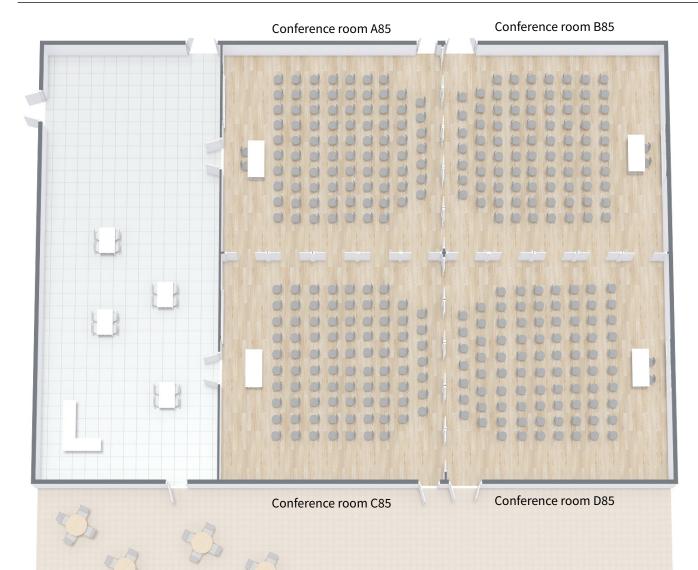

## Conference room A85+B85+C85+D85

AREA: 324 m<sup>2</sup> A/C: Yes HEATING: No WINDOWS: Yes HEIGHT: 2,90–3.10 m CAPACITY CLASSROOM: 200 CAPACITY THEATRE: 350 CAPACITY U-SEATING: 80 SLIDING WALLS: Yes BLACKOUT CURTAINS: Yes

### Equipment

INTERNET: Yes TELEPHONE: No WHITEBOARD: Yes FLIPCHART: Yes PROJECTOR: Yes SCREEN: Yes LOUD SPEAKERS: On request

#### Conference room A85

Conference room B85

Conference room A85+B85 AREA: 81+81 m<sup>2</sup> A/C: Yes HEATING: No WINDOWS: Yes HEIGHT: 2,90–3.10 M CAPACITY CLASSROOM: 50+50 CAPACITY THEATRE: 85+85 CAPACITY U-SEATING: 30+30 SLIDING WALLS: Yes BLACKOUT CURTAINS: Yes

#### Conference room C85

Conference room D85

Conference room A85+B85 AREA: 81+81 m<sup>2</sup> A/C: Yes HEATING: No WINDOWS: Yes HEIGHT: 2,90–3.10 M CAPACITY CLASSROOM: 50+50 CAPACITY THEATRE: 85+85 CAPACITY U-SEATING: 30+30 SLIDING WALLS: Yes BLACKOUT CURTAINS: Yes