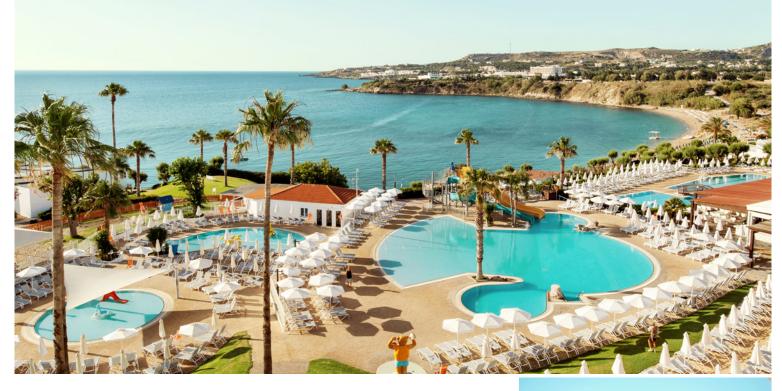

# Sunwing Kallithea Beach





# SUNWING KALLITHEA BEACH



## Conference room A85+B85+C85+D85

AREA: 324 m<sup>2</sup> A/C: Yes HEATING: No WINDOWS: Yes HEIGHT: 2,90–3.10 m CAPACITY CLASSROOM: 200 CAPACITY THEATRE: 350 CAPACITY U-SEATING: 80 SLIDING WALLS: Yes BLACKOUT CURTAINS: Yes

### Equipment

INTERNET: Yes TELEPHONE: No WHITEBOARD: Yes FLIPCHART: Yes PROJECTOR: Yes SCREEN: Yes LOUD SPEAKERS: On request



# SUNWING KALLITHEA BEACH

#### Conference room A85

Conference room B85



Conference room A85+B85 AREA: 81+81 m<sup>2</sup> A/C: Yes HEATING: No WINDOWS: Yes HEIGHT: 2,90–3.10 M CAPACITY CLASSROOM: 50+50 CAPACITY THEATRE: 85+85 CAPACITY U-SEATING: 30+30 SLIDING WALLS: Yes BLACKOUT CURTAINS: Yes

### Equipment

INTERNET: Yes TELEPHONE: No WHITEBOARD: Yes FLIPCHART: Yes PROJECTOR